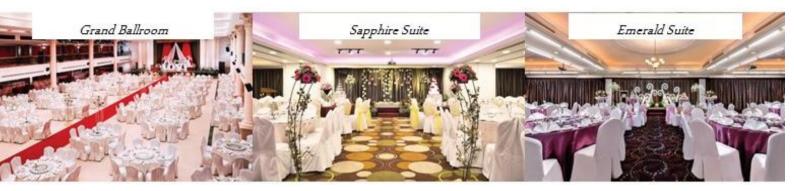

### FUNCTION ROOM CAPACITY

Emerald Suite Sapphire Suite Grand Ballroom Tee Garden Minimum 100 persons, Maximum 130 persons Minimum 150 persons, Maximum 200 persons Minimum 300 persons, Maximum 800 persons Minimum 100 persons, Maximum 200 persons